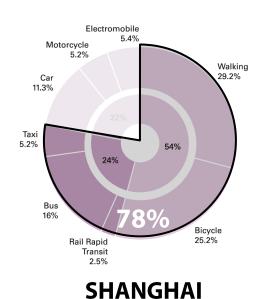

| 0.38                         |

#### **HEALTH IN CITIES VS. COUNTRIES**



# **HONG KONG**



# **SOCIAL INEQUALITIES IN HONG KONG**



# PREMATURE MORTALITY IN HONG KONG (BEFORE 75 YEARS)



# **CHILD MORTALITY IN HONG KONG**



#### **CHILD MORTALITY AND DEPRIVATION IN HONG KONG**

index child mortality rate (Hong Kong=100)







## **URBAN DENSITY**

**NEW YORK** 

LONDON

HONG KONG 111,100 pp/km<sup>2</sup> 58,500 pp/km<sup>2</sup> 17,300 pp/km<sup>2</sup> peak density



## **HONG KONG MTR NETWORK**



"I think we have the best transport here. I moved into the area here just because of this." "Although Hong Kong is dense, it is still convenient. We don't have to spend a long time travelling to the destination. Amenitywise ... it is good enough."

#### **MODAL SPLITS**







#### **HONG KONG**



Minibus / Dolmus / Taxi 9.3%

Company / School Buses 11.5%

Bus 14.8%

Rail

Car

13.7%

Sea 1.6%

ISTANBUL

3.8%

**MUMBAI** 



**SÃO PAULO** 





# "Time matters in Hong Kong."

## **HIGH DENSITY IN HONG KONG**





## **SHAM SHUI PO**

"If the neighbouring flat has their air conditioner turned on, the hot air from their air conditioner would affect you. So everyone now has to turn on their air conditioners ... The air quality is not so good and I always cough."

Ms Kwong, 61 Sham Shui Po, Kowloon





# **SAI YING PUN**

"You can touch the flat next to yours if you reached out your hands."

> Mr Ng, 58, retired Sai Ying Pun, Hong Kong Island

# **KOWLOON, HONG KONG**



"I wasn't experienced and I was so happy that I invited my colleagues to my home. The gros