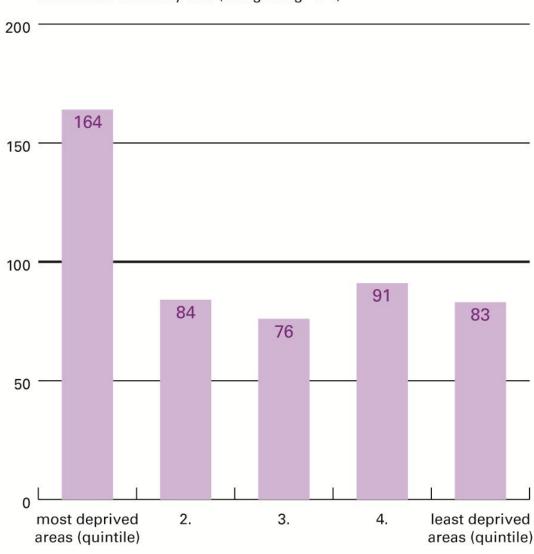

## **DEPRIVATION IN LONDON**

#### **LIFE EXPECTANCY IN LONDON**

Electoral wards just a few miles apart geographically have life expectancy spans varying by years. For instance, there are eight stops between Westminster and Canning Town on the Jubilee Line - so as one travels east each stop, on average, marks nearly half a shortened lifespan\*

\*\*CI= Confidence Interval

- \* Male Life Expectancy 77.7 (CI\*\* 75.5 79.9)
- \* Female Life Expectancy 85.2 (CI\*\* 82.2 88.2)
- \* Male Life Expectancy 70.7 (CI\*\* 69.0 72.5)
- \* Female Life Expectancy 78.4 (CI\*\* 76.7 80.2)