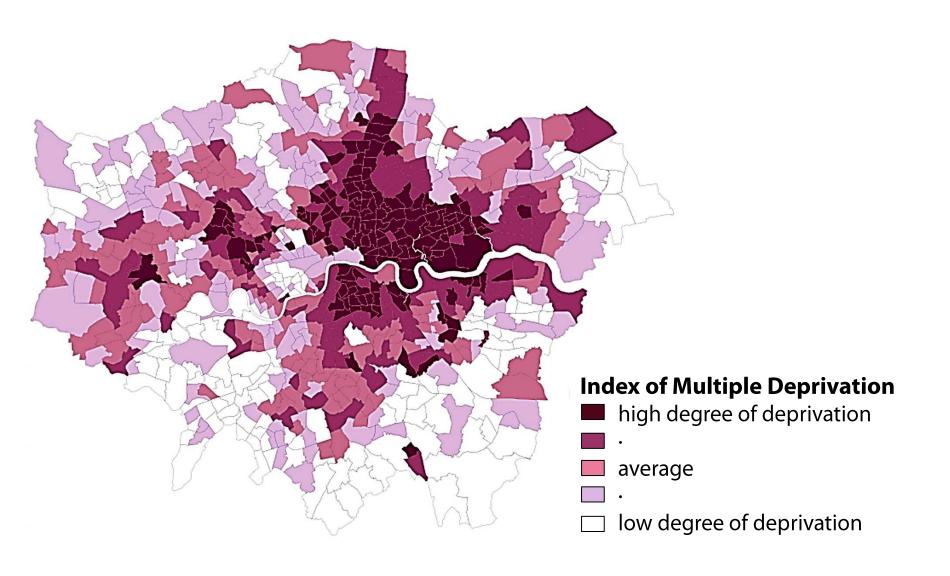

## **DEPRIVATION IN LONDON**

#### **LIFE EXPECTANCY IN LONDON**

Electoral wards just a few miles apart geographically have life expectancy spans varying by years. For instance, there are eight stops between Westminster and Canning Town on the Jubilee Line - so as one travels east each stop, on average, marks nearly half a shortened lifespan\*