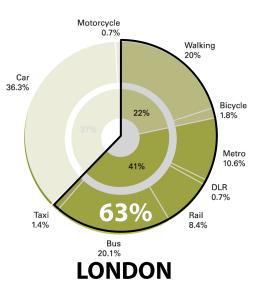

ATURE MORTALITY IN HONG KONG (BEFORE 75 YEARS)



# **CHILD MORTALITY IN HONG KONG**



#### **CHILD MORTALITY AND DEPRIVATION IN HONG KONG**

index child mortality rate (Hong Kong=100)







## **URBAN DENSITY**

**NEW YORK** 

LONDON

HONG KONG 111,100 pp/km<sup>2</sup> 58,500 pp/km<sup>2</sup> 17,300 pp/km<sup>2</sup> peak density



## **HONG KONG MTR NETWORK**



"I think we have the best transport here. I moved into the area here just because of this." "Although Hong Kong is dense, it is still convenient. We don't have to spend a long time travelling to the destination. Amenitywise ... it is good enough."

#### **MODAL SPLITS**







#### **HONG KONG**



Minibus / Dolmus / Taxi 9.3%

Company / School Buses 11.5%

Bus 14.8%

Rail

Car

13.7%

Sea 1.6%

ISTANBUL

3.8%

**MUMBAI** 



**SÃO PAULO** 





# "Time matters in Hong Kong."

## **HIGH DENSITY IN HONG KONG**





## **SHAM SHUI PO**

"If the neighbouring flat has their air conditioner turned on, the hot air from their air conditioner would affect you. So everyone now has to turn on their air conditioners ... The air quality is not so good and I always cough."

Ms Kwong, 61 Sham Shui Po, Kowloon





# **SAI YING PUN**

"You can touch the flat next to yours if you reached out your hands."

> Mr Ng, 58, retired Sai Ying Pun, Hong Kong Island

# **KOWLOON, HONG KONG**



"I wasn't experienced and I was so happy that I invited my colleagues to my home. The gross floor area was merely 300 feet, it was so cramped that ... everyone sat in rows as if they were at the cinema ... they said I had overestimated myself .