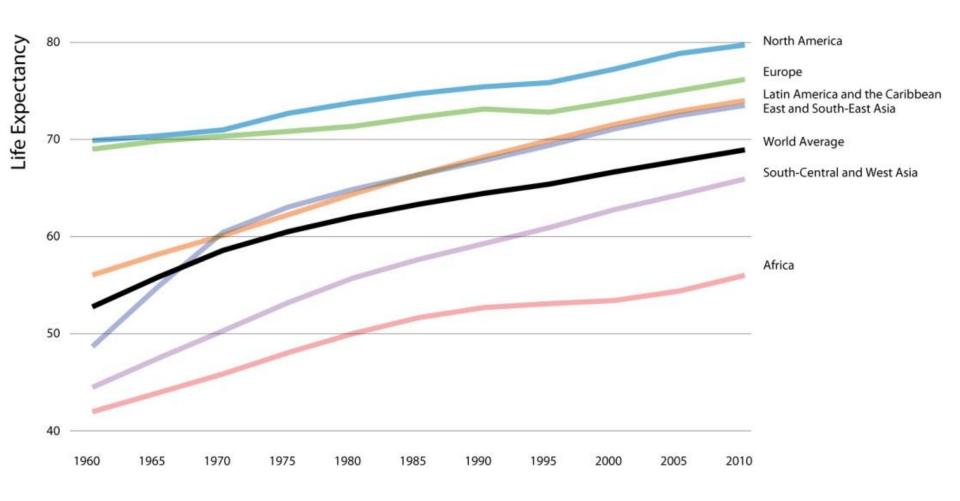

# CITIES, HEALTH AND WELL-BEING NOVEMBER 2011

# **Ricky Burdett**

Professor of Urban Studies; Director, LSE Cities and Urban Age, London School of Economics

Linking the Physical to the Social



# **URBAN GROWTH RATES WORLDWIDE**



# **MEXICO CITY**



# **HONG KONG**



# **URBAN GROWTH PER HOUR**





# **LIFE EXPECTANCY IN THE WORLD (1960-2010)**





# **CHILD MORTALITY IN HONG KONG (1980-2009)**



#### METROPOLITAN HEALTH INDEX AND LIFE EXPECTANCY



#### **METROPOLITAN HEALTH INDEX AND LIFE EXPECTANCY**



# CITIES HEALTH AND WELL-BEING LIFE EXPECTANCY IN SELECTED WORLD CITIES

| HONG KONG 82.5 | 82.5 |
|----------------|------|
|----------------|------|

**TOKYO** 82.4

**PARIS** 82.3

STOCKHOLM 81.2

NEW YORK 80.9

SINGAPORE 80.7

LONDON 80.6

LIMA 76.4

MOSCOW 70.3

LA PAZ 63.3

JOHANNESBURG 51.0

HARARE 38.2





## **DEPRIVATION IN LONDON**



#### **LIFE EXPECTANCY IN LONDON**



Electoral wards just a few miles apart geographically have life expectancy spans varying by years. For instance, there are eight stops between Westminster and Canning Town on the Jubilee Line - so as one travels east each stop, on average, marks n