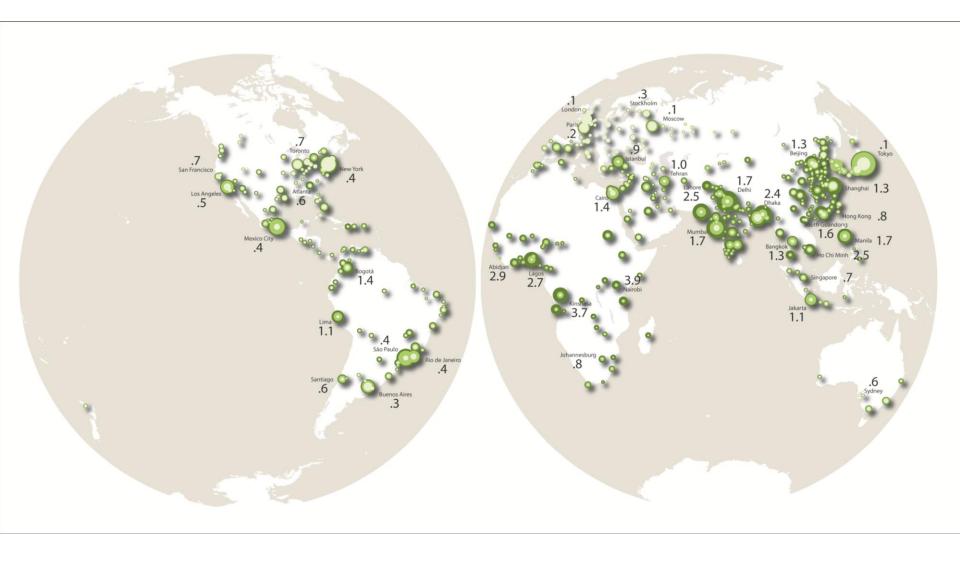

# CITIES, HEALTH AND WELL-BEING NOVEMBER 2011

# **Ricky Burdett**

Professor of Urban Studies; Director, LSE Cities and Urban Age, London School of Economics

Linking the Physical to the Social



# **URBAN GROWTH RATES WORLDWIDE**



# **MEXICO CITY**



# **HONG KONG**



# **URBAN GROWTH PER HOUR**





# **LIFE EXPECTANCY IN THE WORLD (1960-2010)**





# **CHILD MORTALITY IN HONG KONG (1980-2009)**



#### METROPOLITAN HEALTH INDEX AND LIFE EXPECTANCY



#### **METROPOLITAN HEALTH INDEX AND LIFE EXPECTANCY**



# CITIES HEALTH AND WELL-BEING LIFE EXPECTANCY IN SELECTED WORLD CITIES

| HONG KONG 82.5 | 82.5 |
|----------------|------|
|----------------|------|

**TOKYO** 82.4

**PARIS** 82.3

STOCKHOLM 81.2

NEW YORK 80.9

SINGAPORE 80.7

LONDON 80.6

LIMA 76.4

MOSCOW 70.3

LA PAZ 63.3

JOHANNESBURG 51.0

HARARE 38.2





## **DEPRIVATION IN LONDON**



#### **LIFE EXPECTANCY IN LONDON**



Electoral wards just a few miles apart geographically have life expectancy spans varying by years. For instance, there are e