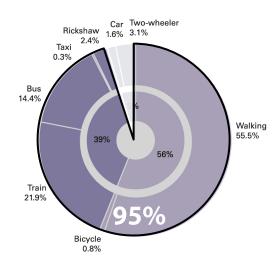

| 0.38                         |

#### **HEALTH IN CITIES VS. COUNTRIES**



# **HONG KONG**



# **SOCIAL INEQUALITIES IN HONG KONG**



# PREMATURE MORTALITY IN HONG KONG (BEFORE 75 YEARS)



# **CHILD MORTALITY IN HONG KONG**



#### **CHILD MORTALITY AND DEPRIVATION IN HONG KONG**

index child mortality rate (Hong Kong=100)







## **URBAN DENSITY**

**NEW YORK** 

LONDON

HONG KONG 111,100 pp/km<sup>2</sup> 58,500 pp/km<sup>2</sup> 17,300 pp/km<sup>2</sup> peak density



## **HONG KONG MTR NETWORK**



"I think we have the best transport here. I moved into the area here just because of this." "Although Hong Kong is dense, it is still convenient. We don't have to spend a long time travelling to the destination. Amenitywise ... it is good enough."

#### **MODAL SPLITS**







#### **HONG KONG**



Minibus / Dolmus / Taxi 9.3%

Company / School Buses 11.5%

Bus 14.8%

Rail

Car

13.7%

Sea 1.6%

ISTANBUL

3.8%

**MUMBAI** 



**SÃO PAULO** 





# "Time matters in Hong Kong."

## **HIGH DENSITY IN HONG KONG**





## **SHAM SHUI PO**

"If the neighbouring flat has their air conditioner turned on, the hot air from their air conditioner would affect you. So everyone now has to turn on their air conditioners ... The air quality is not so good and I always cough."

Ms Kwong, 61 Sham Shui Po, Kowloon





# **SAI YING PUN**

"You can touch the flat next to yours if you reached out your hands."

> Mr Ng, 58, retired Sai Ying Pun, Hong Kong Island

# **KOWLOON, HONG KONG**



"I wasn't experienced and I was so happy that I invited my colleagues to my home. The gross