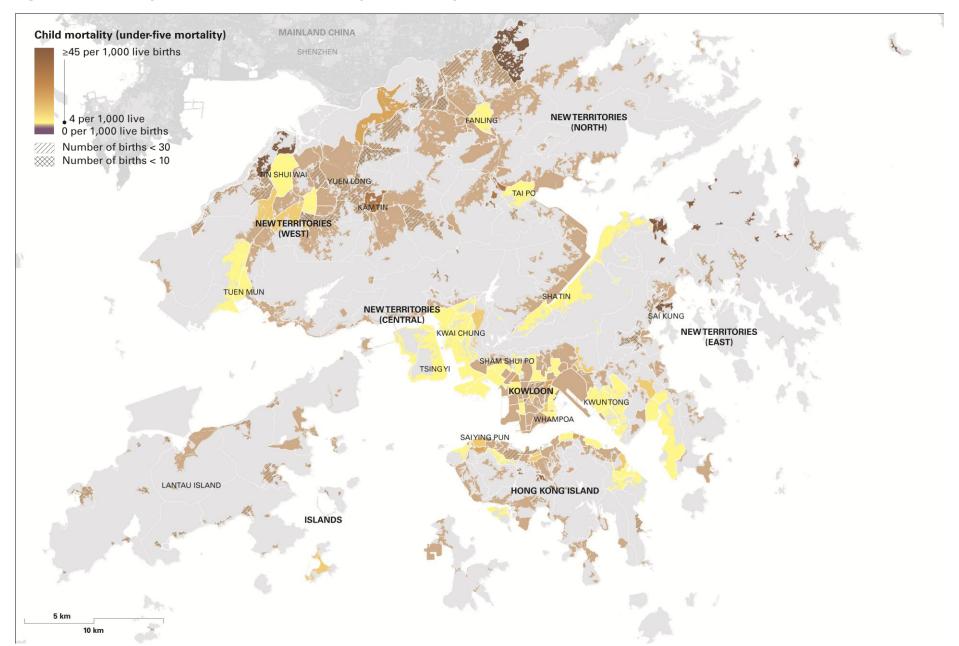

| 0.20 0.50<br>0.19 0.41          | 0.13                         |
| Recife Brazil Harbin China                | 4,054,966<br>10,350,973 | 0.60   | 0.56         | 0.57<br>0.58 | Ibadan<br>Lusaka                      | Nigeria<br>Zambia   | 6,322,614<br>2,467,467 | 0.18 0.41                       | 0.44                         |
| Medellin Colombia Brasilia Brazil         | 6,065,846<br>4,164,421  | 0.60   | 0.56<br>0.58 | 0.59         | Kano                                  | Nigeria             | 10,643,633             | 0.17 0.33                       | 0.38                         |

#### **HEALTH IN CITIES VS. COUNTRIES**



# **HONG KONG**



# **SOCIAL INEQUALITIES IN HONG KONG**



# PREMATURE MORTALITY IN HONG KONG (BEFORE 75 YEARS)



# **CHILD MORTALITY IN HONG KONG**



#### **CHILD MORTALITY AND DEPRIVATION IN HONG KONG**

index child mortality rate (Hong Kong=100)







## **URBAN DENSITY**

**NEW YORK** 

LONDON

HONG KONG 111,100 pp/km<sup>2</sup> 58,500 pp/km<sup>2</sup> 17,300 pp/km<sup>2</sup> peak density



## **HONG KONG MTR NETWORK**



"I think we have the best transport here. I moved into the area here just because of this." "Although Hong Kong is dense, it is still convenient. We don't have to spend a long time travelling to the destination. Amenitywise ... it is good enough."

#### **MODAL SPLITS**







#### **HONG KONG**



Minibus / Dolmus / Taxi 9.3%

Company / School Buses 11.5%

Bus 14.8%

Rail

Car

13.7%

Sea 1.6%

ISTANBUL

3.8%

**MUMBAI** 



**SÃO PAULO** 





# "Time matters in Hong Kong."

## **HIGH DENSITY IN HONG KONG**