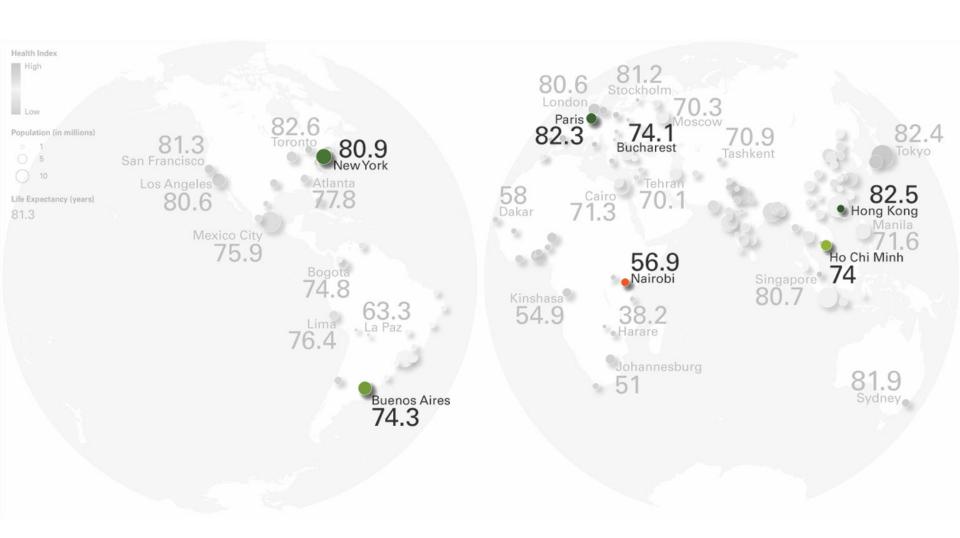

#### METROPOLITAN HEALTH INDEX AND LIFE EXPECTANCY

#### **METROPOLITAN HEALTH INDEX AND LIFE EXPECTANCY**

# CITIES HEALTH AND WELL-BEING LIFE EXPECTANCY IN SELECTED WORLD CITIES

| HONG KONG 82.5 | 82.5 |
|----------------|------|
|----------------|------|

**TOKYO** 82.4

**PARIS** 82.3

STOCKHOLM 81.2

NEW YORK 80.9

SINGAPORE 80.7

LONDON 80.6

LIMA 76.4

MOSCOW 70.3

LA PAZ 63.3

JOHANNESBURG 51.0

HARARE 38.2