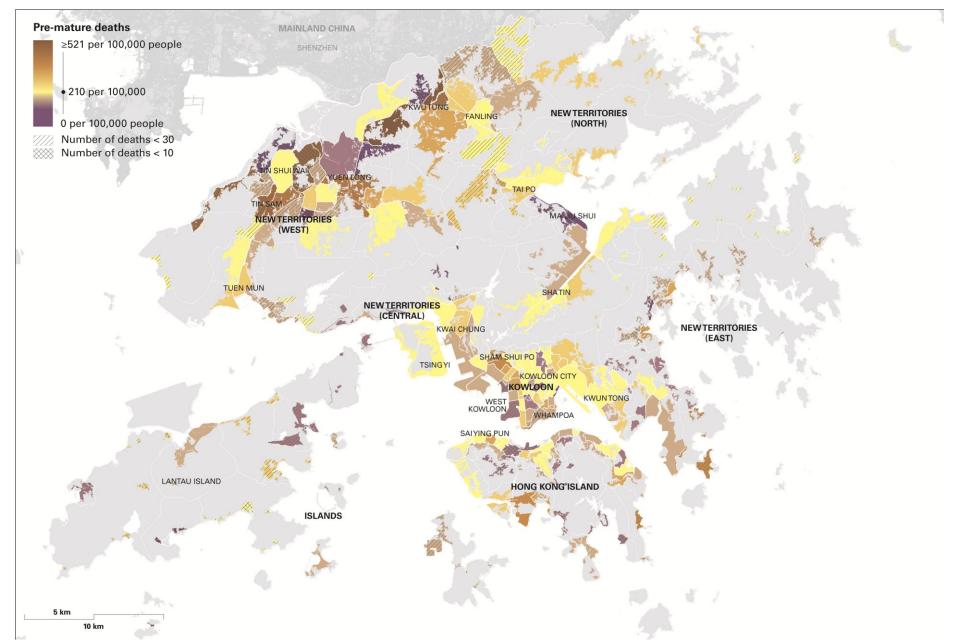

| Zimbabwe            | 3,847,834              | 0.20 0.50<br>0.19 0.41          | 0.13                         |
| Recife Brazil Harbin China                | 4,054,966<br>10,350,973 | 0.60   | 0.56         | 0.57<br>0.58 | Ibadan<br>Lusaka                      | Nigeria<br>Zambia   | 6,322,614<br>2,467,467 | 0.18 0.41                       | 0.44                         |
| Medellin Colombia Brasilia Brazil         | 6,065,846<br>4,164,421  | 0.60   | 0.56<br>0.58 | 0.59         | Kano                                  | Nigeria             | 10,643,633             | 0.17 0.33                       | 0.38                         |

#### **HEALTH IN CITIES VS. COUNTRIES**



# **HONG KONG**



# **SOCIAL INEQUALITIES IN HONG KONG**



# PREMATURE MORTALITY IN HONG KONG (BEFORE 75 YEARS)



# **CHILD MORTALITY IN HONG KONG**



#### **CHILD MORTALITY AND DEPRIVATION IN HONG KONG**

index child mortality rate (Hong Kong=100)







## **URBAN DENSITY**

**NEW YORK** 

LONDON

HONG KONG 111,100 pp/km<sup>2</sup> 58,500 pp/km<sup>2</sup> 17,300 pp/km<sup>2</sup> peak density



## **HONG KONG MTR NETWORK**



"I think we have the best transport here. I moved into the area here just because of this." "Although Hong Kong is dense, it is still convenient. We don't have to spend a long time travelling to the destination. Amenitywise ... it is good enough."

#### **MODAL SPLITS**







#### **HONG KONG**



Minibus / Dolmus / Taxi 9.3%

Company / School Buses 11.5%

Bus 14.8%

Rail

Car

13.7%

Sea 1.6%

ISTANBUL

3.8%

**MUMBAI** 



**SÃO PAULO** 





# "Time matters in Hong Ko