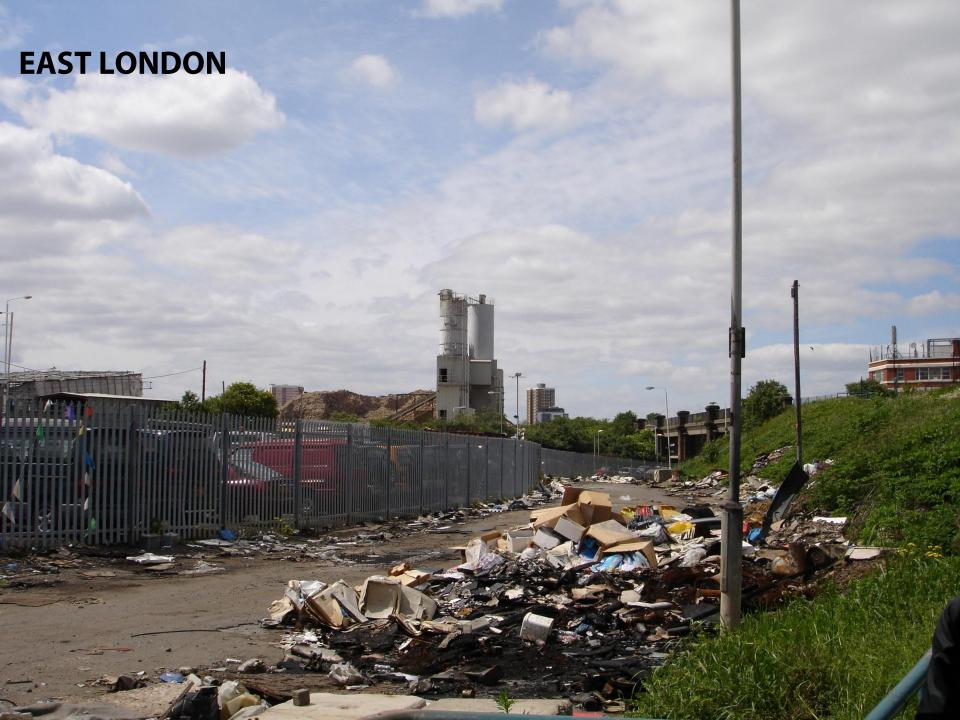

## **DEPRIVATION IN LONDON**

#### **LIFE EXPECTANCY IN LONDON**

Electoral wards just a few miles apart geographically have life expectancy spans varying by years. For instance, there are eight stops between Westminster and Canning Town on the Jubilee Line - so as one travels east each stop, on average, marks nearly half a shortened lifespan\*