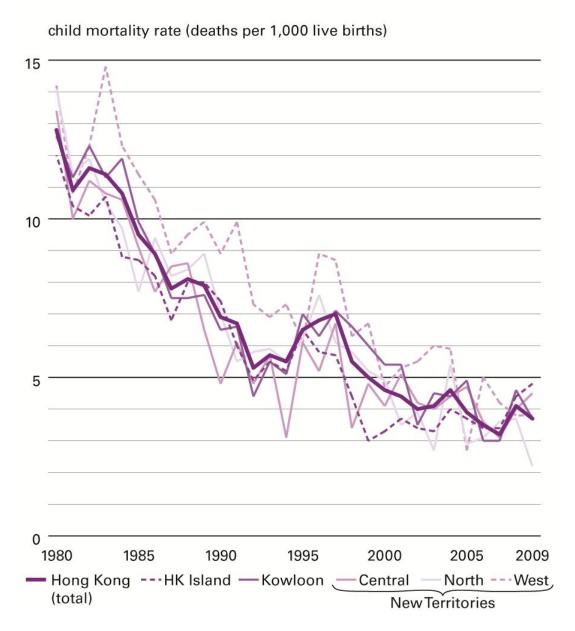

# CITIES, HEALTH AND WELL-BEING NOVEMBER 2011

# **Ricky Burdett**

Professor of Urban Studies; Director, LSE Cities and Urban Age, London School of Economics

Linking the Physical to the Social



# **URBAN GROWTH RATES WORLDWIDE**



# **MEXICO CITY**



# **HONG KONG**



# **URBAN GROWTH PER HOUR**





# **LIFE EXPECTANCY IN THE WORLD (1960-2010)**





# **CHILD MORTALITY IN HONG KONG (1980-2009)**



#### METROPOLITAN HEALTH INDEX AND LIFE EXPECTANCY



#### **METROPOLITAN HEALTH INDEX AND LIFE EXPECTANCY**



# CITIES HEALTH AND WELL-BEING LIFE EXPECTANCY IN SELECTED WORLD CITIES

| HONG KONG 82.5 | 82.5 |
|----------------|------|
|----------------|------|

**TOKYO** 82.4

**PARIS** 82.3

STOCKHOLM 81.2

NEW YORK 80.9

SINGAPORE 80.7

LONDON 80.6

LIMA 76.4

MOSCOW 70.3

LA PAZ 63.3

JOHANNESBURG 51.0

HARARE 38.2





## **DEPRIVATION IN LONDON**



#### **LIFE EXPECTANCY IN LONDON**



Electoral wards just a few miles apart geographically have life expectancy spans varying by years. For instance, there are eight stops between Westminster and Canning Town on the Jubilee Line - so as one travels east each stop, on average, marks nearly half a shortened lifespan\*

\*\*CI= Confidenc