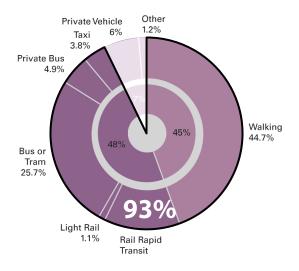

| 0.38                         |

#### **HEALTH IN CITIES VS. COUNTRIES**



# **HONG KONG**



# **SOCIAL INEQUALITIES IN HONG KONG**



# PREMATURE MORTALITY IN HONG KONG (BEFORE 75 YEARS)



# **CHILD MORTALITY IN HONG KONG**



#### **CHILD MORTALITY AND DEPRIVATION IN HONG KONG**

index child mortality rate (Hong Kong=100)







## **URBAN DENSITY**

**NEW YORK** 

LONDON

HONG KONG 111,100 pp/km<sup>2</sup> 58,500 pp/km<sup>2</sup> 17,300 pp/km<sup>2</sup> peak density



## **HONG KONG MTR NETWORK**



"I think we have the best transport here. I moved into the area here just because of this." "Although Hong Kong is dense, it is still convenient. We don't have to spend a long time travelling to the destination. Amenitywise ... it is good enough."

#### **MODAL SPLITS**







#### **HONG KONG**



Minibus / Dolmus / Taxi 9.3%

Company / School Buses 11.5%

Bus 14.8%

Rail

Car

13.7%

Sea 1.6%

ISTANBUL

3.8%

**MUMBAI** 



**SÃO PAULO** 





# "Time matters in Hong Kong."

## **HIGH DENSITY IN HONG KONG**





## **SHAM SHUI PO**

"If the neighbouring flat has their air conditioner turned on, the hot air from their air conditioner would affect you. So everyone now has to turn on their air conditioners ... The air quality is not so good and I always cough."

Ms Kwong, 61 Sham Shui Po, Kowloon





# **SAI YING PUN**

"You can touch the flat next to yours if you reached out your hands."

> Mr Ng, 58, retired Sai Ying Pun, Hong Kong Island

# **KOWLOON, HONG KONG**



"I wasn't experienced and I was so happy that I invited my colleagues to my home. The gr