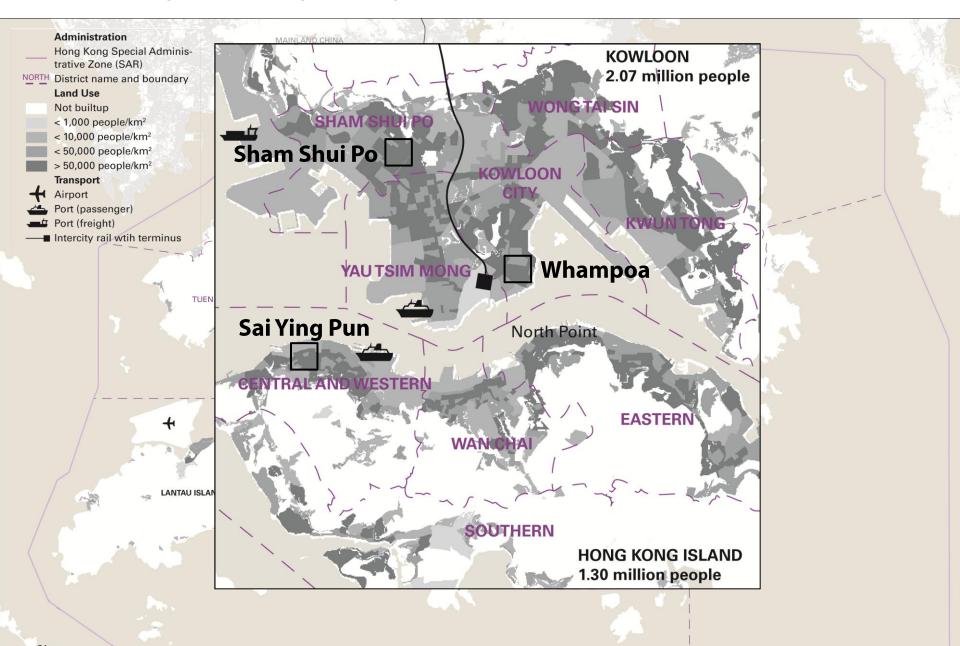

#### **CHILD MORTALITY AND DEPRIVATION IN HONG KONG**

index child mortality rate (Hong Kong=100)







## **URBAN DENSITY**

**NEW YORK** 

LONDON

HONG KONG 111,100 pp/km<sup>2</sup> 58,500 pp/km<sup>2</sup> 17,300 pp/km<sup>2</sup> peak density



## **HONG KONG MTR NETWORK**



"I think we have the best transport here. I moved into the area here just because of this." "Although Hong Kong is dense, it is still convenient. We don't have to spend a long time travelling to the destination. Amenitywise ... it is good enough."

#### **MODAL SPLITS**







#### **HONG KONG**



Minibus / Dolmus / Taxi 9.3%

Company / School Buses 11.5%

Bus 14.8%

Rail

Car

13.7%

Sea 1.6%

ISTANBUL

3.8%

**MUMBAI** 



**SÃO PAULO** 





# "Time matters in Hong Kong."

## **HIGH DENSITY IN HONG KONG**





## **SHAM SHUI PO**

"If the neighbouring flat has their air conditioner turned on, the hot air from their air conditioner would affect you. So everyone now has to turn on their air conditioners ... The air quality is not so good and I always cough."

Ms Kwong, 61 Sham Shui Po, Kowloon





# **SAI YING PUN**

"You can touch the flat next to yours if you reached out your hands."

> Mr Ng, 58, retired Sai Ying Pun, Hong Kong Island

# **KOWLOON, HONG KONG**



"I wasn't experienced and I was so happy that I invited my colleagues to my home. The gross floor area was merely 300 feet, it was so cramped that ... everyone sat in rows as if they were at the cinema ... they said I had overestimated myself ... since then I've never invited anyone to my home."



"The success of a city cannot be