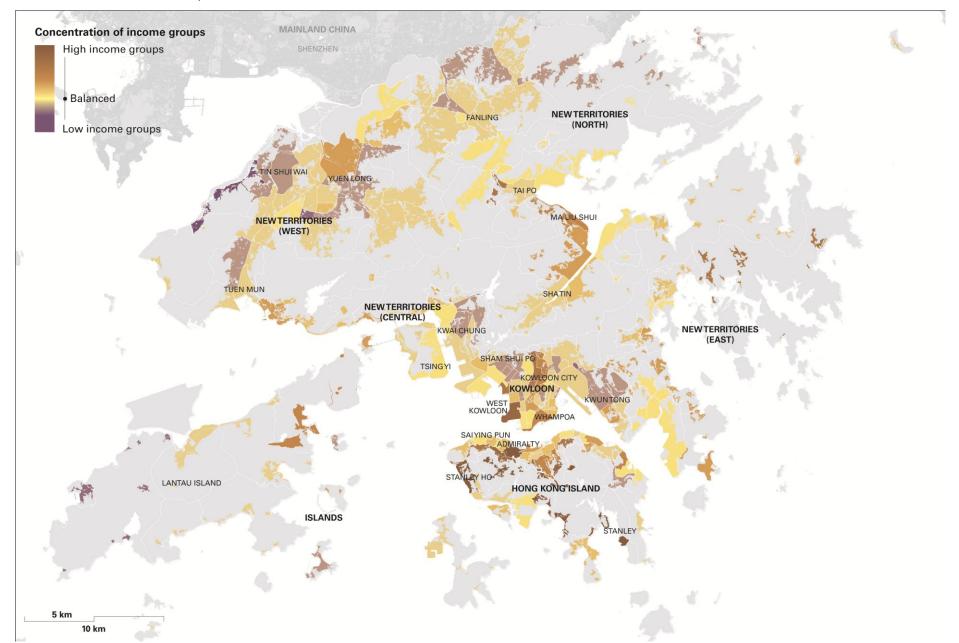

| 0.67         | Harare                                | Zimbabwe            | 3,847,834              | 0.20 0.50<br>0.19 0.41          | 0.13                         |
| Recife Brazil Harbin China                | 4,054,966<br>10,350,973 | 0.60   | 0.56         | 0.57<br>0.58 | Ibadan<br>Lusaka                      | Nigeria<br>Zambia   | 6,322,614<br>2,467,467 | 0.18 0.41                       | 0.44                         |
| Medellin Colombia Brasilia Brazil         | 6,065,846<br>4,164,421  | 0.60   | 0.56<br>0.58 | 0.59         | Kano                                  | Nigeria             | 10,643,633             | 0.17 0.33                       | 0.38                         |

#### **HEALTH IN CITIES VS. COUNTRIES**



# **HONG KONG**



# **SOCIAL INEQUALITIES IN HONG KONG**



# PREMATURE MORTALITY IN HONG KONG (BEFORE 75 YEARS)



# **CHILD MORTALITY IN HONG KONG**



#### **CHILD MORTALITY AND DEPRIVATION IN HONG KONG**

index child mortality rate (Hong Kong=100)







## **URBAN DENSITY**

**NEW YORK** 

LONDON

HONG KONG 111,100 pp/km<sup>2</sup> 58,500 pp/km<sup>2</sup> 17,300 pp/km<sup>2</sup> peak density



## **HONG KONG MTR NETWORK**



"I think we have the best transport here. I moved into the area here just because of this." "Although Hong Kong is dense, it is still convenient. We don't have to spend a long time travelling to the destination. Amenitywise ... it is good enough."

#### **MODAL SPLITS**







#### **HONG KONG**



Minibus / Dolmus / Taxi 9.3%

Company / School Buses 11.5%

Bus 14.8%

Rail

Car

13.7%

Sea 1.6%

ISTANBUL

3.8%

**MUM