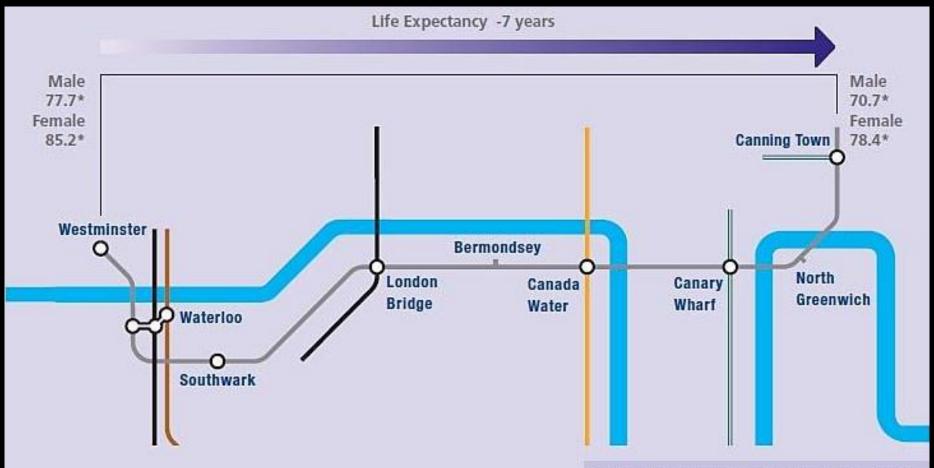

#### **LIFE EXPECTANCY IN LONDON**

Electoral wards just a few miles apart geographically have life expectancy spans varying by years. For instance, there are eight stops between Westminster and Canning Town on the Jubilee Line - so as one travels east each stop, on average, marks nearly half a shortened lifespan\*

\*\*CI= Confidence Interval

- \* Male Life Expectancy 77.7 (CI\*\* 75.5 79.9)
- \* Female Life Expectancy 85.2 (CI\*\* 82.2 88.2)
- \* Male Life Expectancy 70.7 (CI\*\* 69.0 72.5)
- \* Female Life Expectancy 78.4 (CI\*\* 76.7 80.2)