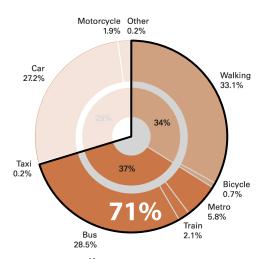

|

#### **HEALTH IN CITIES VS. COUNTRIES**



# **HONG KONG**



# **SOCIAL INEQUALITIES IN HONG KONG**



# PREMATURE MORTALITY IN HONG KONG (BEFORE 75 YEARS)



# **CHILD MORTALITY IN HONG KONG**



#### **CHILD MORTALITY AND DEPRIVATION IN HONG KONG**

index child mortality rate (Hong Kong=100)







## **URBAN DENSITY**

**NEW YORK** 

LONDON

HONG KONG 111,100 pp/km<sup>2</sup> 58,500 pp/km<sup>2</sup> 17,300 pp/km<sup>2</sup> peak density



## **HONG KONG MTR NETWORK**



"I think we have the best transport here. I moved into the area here just because of this." "Although Hong Kong is dense, it is still convenient. We don't have to spend a long time travelling to the destination. Amenitywise ... it is good enough."

#### **MODAL SPLITS**







#### **HONG KONG**



Minibus / Dolmus / Taxi 9.3%

Company / School Buses 11.5%

Bus 14.8%

Rail

Car

13.7%

Sea 1.6%

ISTANBUL

3.8%

**MUMBAI** 



**SÃO PAULO** 





# "Time matters in Hong Kong."

## **HIGH DENSITY IN HONG KONG**





## **SHAM SHUI PO**

"If the neighbouring flat has their air conditioner turned on, the hot air from their air conditioner would affect you. So everyone now has to turn on their air conditioners ... The air quality is not so good and I always cough."

Ms Kwong, 61 Sham Shui Po, Kowloon





# **SAI YING PUN**

"You can touch the flat next to yours if you reached out your hands."

> Mr Ng, 58, retired Sai Ying Pun, Hong Kong Island

# **KOWLOON, HONG KONG**



"I wasn't experienced and I was so happy that I invited my colleagues to my home. The gross floor area was merely