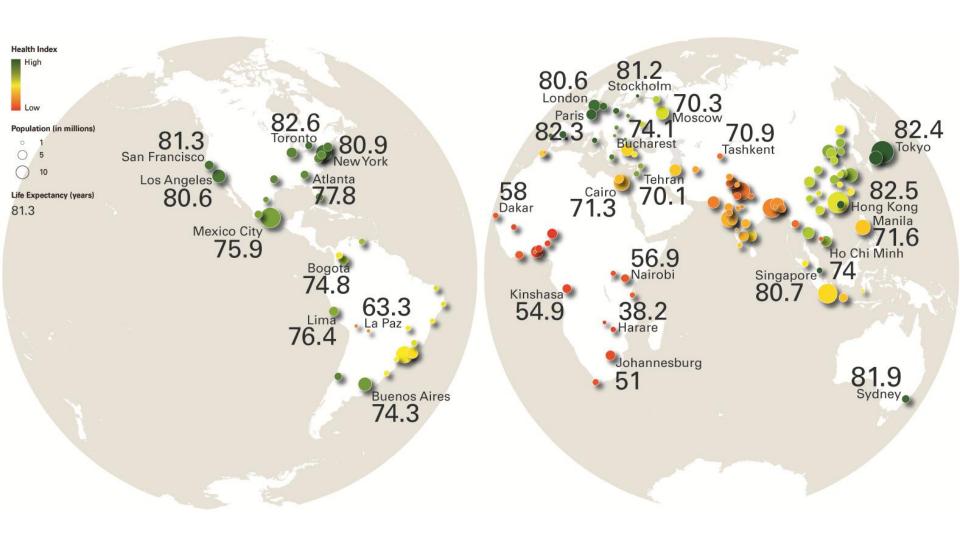

#### METROPOLITAN HEALTH INDEX AND LIFE EXPECTANCY

#### **METROPOLITAN HEALTH INDEX AND LIFE EXPECTANCY**

# CITIES HEALTH AND WELL-BEING LIFE EXPECTANCY IN SELECTED WORLD CITIES

| HONG KONG 82.5 | 82.5 |
|----------------|------|
|----------------|------|

**TOKYO** 82.4

**PARIS** 82.3

STOCKHOLM 81.2

NEW YORK 80.9

SINGAPORE 80.7

LONDON 80.6

LIMA 76.4

MOSCOW 70.3

LA PAZ 63.3

JOHANNESBURG 51.0

HARARE 38.2