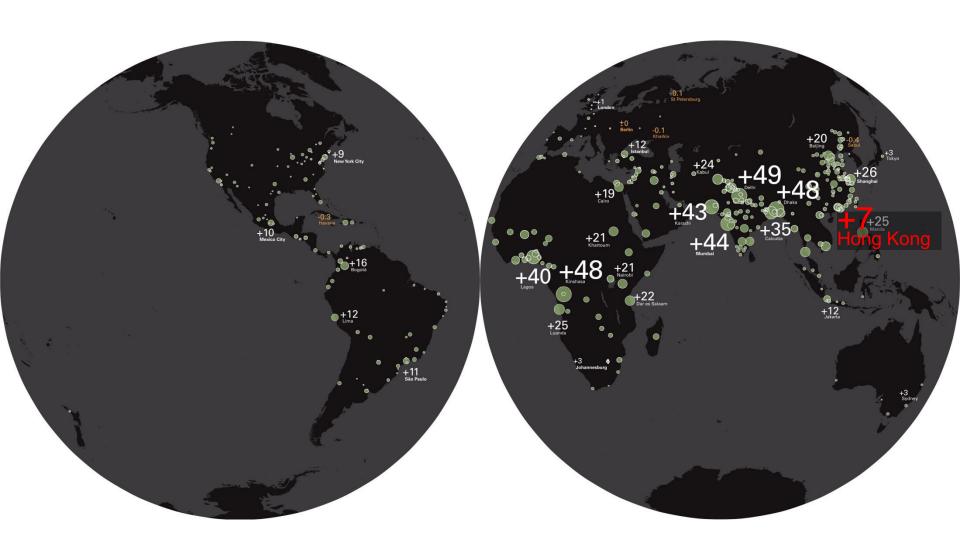

# CITIES, HEALTH AND WELL-BEING NOVEMBER 2011

# **Ricky Burdett**

Professor of Urban Studies; Director, LSE Cities and Urban Age, London School of Economics

Linking the Physical to the Social



# **URBAN GROWTH RATES WORLDWIDE**



# **MEXICO CITY**



# **HONG KONG**



# **URBAN GROWTH PER HOUR**





# **LIFE EXPECTANCY IN THE WORLD (1960-2010)**





# **CHILD MORTALITY IN HONG KONG (1980-2009)**



#### METROPOLITAN HEALTH INDEX AND LIFE EXPECTANCY



#### **METROPOLITAN HEALTH INDEX AND LIFE EXPECTANCY**



# CITIES HEALTH AND WELL-BEING LIFE EXPECTANCY IN SELECTED WORLD CITIES

| HONG KONG 82.5 | 82.5 |
|----------------|------|
|----------------|------|

**TOKYO** 82.4

**PARIS** 82.3

STOCKHOLM 81.2

NEW YORK 80.9

SINGAPORE 80.7

LONDON 80.6

LIMA 76.4

MOSCOW 70.3

LA PAZ 63.3

JOHANNESBURG 51.0

HARARE 38.2





## **DEPRIVATION IN LONDON**



#### **LIFE EXPECTANCY IN LONDON**



Electoral wards just a few miles apart geographically have life expectancy spans varying by years. For instance, there are eight stops between Westminster and Canning Town on the Jubilee Line - s